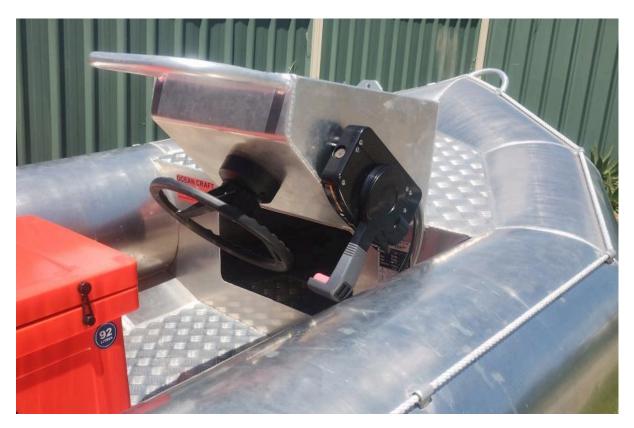

## \$77,010 Drive Away

OCEAN CRAFT's newest Fold down <u>Fold In Centre</u> <u>Console</u> technology

Ex Demo Trade In OCEAN **CRAFT 4300 MXG** Fold down Fold in centre console (for tight spaces stowing under yacht boom and in transit for freight transportation) for car toppa roof racking stowing and long distance towing \$22,990 **Boat Motor and Trailer Drive Away What A Deal** 

Featuring: OCEAN CRAFT Patented FOLD IN FOLD DOWN CONSOLE Forward Steer throttle gear instruments and power trim and tilt controls - solid as a rock