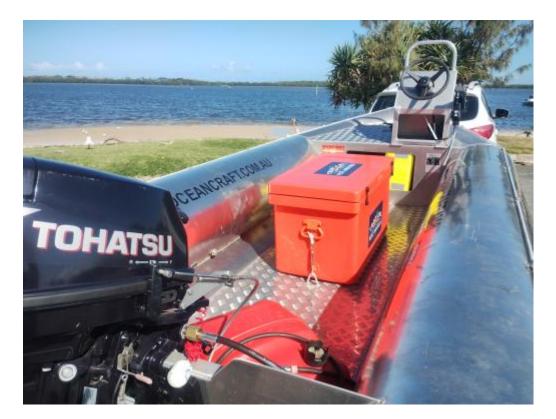

With BBQ Worktop Storage and shelves with Sliding Doors Sideboard Sink and Fresh Water ESKI / Ice Box

Audio HiFi Bluetooth Speaker Barrel

8 USB ports

12v Solar Panel Charger

4WD 12v sockets

SUZUKI 90HP and OCEAN CRAFT Custom Easy