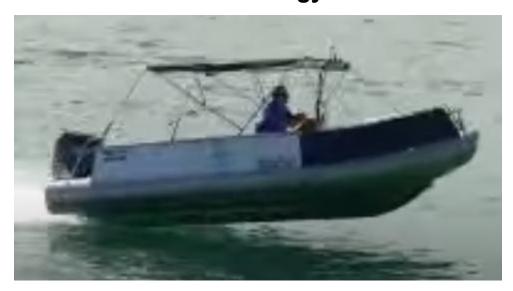

#### Tel: +61754996937

Have you seen OCEAN CRAFT's newest technology?

OCEAN CRAFT POSI LIFT HULL Technology

6000 BEAMY

Designed to reduce hull friction and enhance comfort and ride, PosiLift Hull Technology precisely lifts the hull to optimise unmatched stability and energy recycling during every drive

**3300 LONGBOAT CARTOPPA** 

Posi Lift Hull

POSI LIFT Delayed Lift Bow

Further enhancing speed and power, PosiLiff Hull Technology precisely aligns the Delayed Lift WAVE PUNCHER

**Bow**. The oversailing tubular design is ultra-lightweight and optimally designed to reduce friction and weight in the water increase hull balance, and ensure proper wave punching performance alignment through the wave