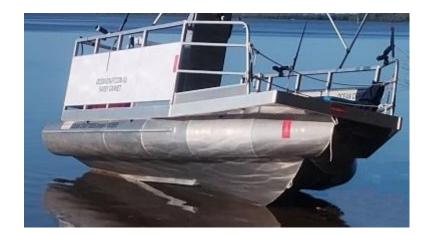

#### Tel: +61754996937

Have you seen OCEAN CRAFT's newest technology?

OCEAN CRAFT POSI LIFT HULL Technology

6000 BEAMY

Designed to reduce hull friction and enhance comfort and ride, PosiLift Hull Technology precisely lifts the hull to optimise unmatched stability and energy recycling during every drive

3300 4300 4600 LONGBOAT

6000 BEAMY