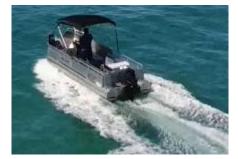

#### Tel: +61754996937

Have you seen OCEAN CRAFT's newest technology?

OCEAN CRAFT POSI LIFT HULL Technology

6000 BEAMY

Designed to reduce hull friction and enhance comfort and ride, PosiLift Hull Technology precisely lifts the hull to optimise unmatched stability and energy recycling during every drive

**3300 LONGBOAT CARTOPPA** 

Posi Lift Hull

POSI LIFT Delayed Lift Bow

Further enhancing speed and power, PosiLiff Hull Technology precisely aligns the Delayed Lift WAVE PUNCHER

**Bow**. The oversailing tubular design is ultra-lightweight and optimally designed to reduce friction and weight in the water increase hull balance, and ensure proper wave punching performance alignment through the wave